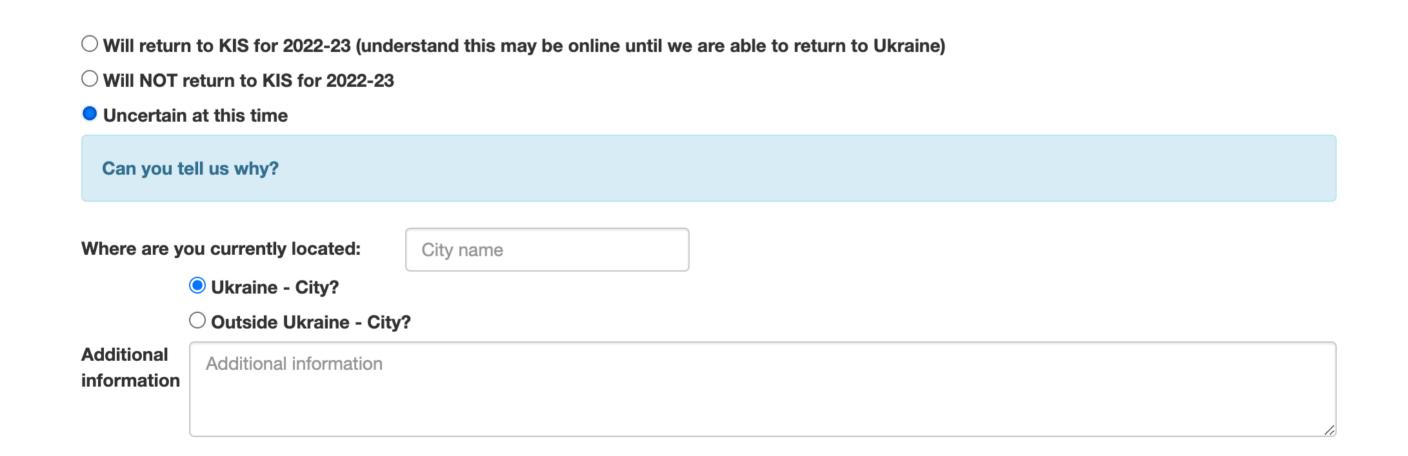

Click on "Will Return" if you wish to re-enroll your children for the next school year. Click on "Will NOT Return" to indicate that your child is withdrawing. Click on "Uncertain" to indicate that you still don't know. You will be prompted to explain why?

We are also asking about location, so we better understand who is inside or outside Ukraine, and have a place for you to submit any additional information you think would be helpful for us to know concerning your situation.